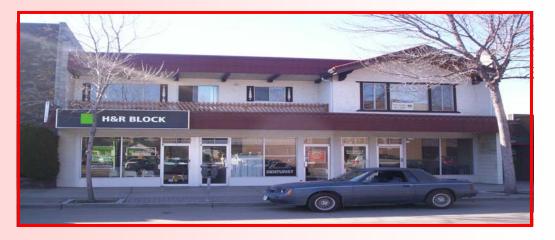

## FOR LEASE

Cushman & Wakefield

**OFFICE SPACE 1462 ST. PAUL STREET** 

Prime Kelowna downtown area Offices For Lease. Excellent opportunity for smaller office type business operations in the heart of Kelowna along St. Paul Street, just steps from Bernard Ave. and City Hall, & Courthouse. Call Agent for more info & office tours.

## **Property Overview :**

- Office building total area of approx 5,000 sq/ft area in CBD region of Kelowna
- Attractive Rents offered in a preferred business area of CBD
- Walking distance to City Hall, Courthouse, & many restaurants
- Finished Office space with T-Bar ceilings, parking stalls may be available